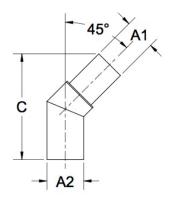

## -ittings Family

| MATERIALS AND CONSTRUCTION |                                                                               |
|----------------------------|-------------------------------------------------------------------------------|
| Process                    | Filament Winding CNC, Resin Transfer Molding                                  |
| Resin                      | Class 1 Fire Retardant Epoxy Vinyl Ester Thermoset                            |
| Glass                      | Corrosion-Resistant E Glass                                                   |
| Glass / Resin Ratio        | 60%                                                                           |
| ATTRIBUTES                 |                                                                               |
| A1 - Inlet (IN / MM)       | 3.50 / 89                                                                     |
| A2 - Outlet (IN / MM)      | 5.00 / 127                                                                    |
| C - Lengthj (IN / MM)      | 12.00 / 305                                                                   |
| Color                      | Standard Unpainted, Black, White; Gel-Coat; Yacht Quality, Yacht Quality Plus |
| Approvals                  | Lloyd's Register Type Approval                                                |
| Flame Retardancy           | UL94V-0                                                                       |