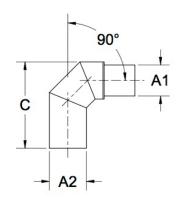

## -ittings Family

| MATERIALS AND CONSTRUCTION |                                                                               |
|----------------------------|-------------------------------------------------------------------------------|
| Process                    | Filament Winding CNC, Resin Transfer Molding                                  |
| Resin                      | Class 1 Fire Retardant Epoxy Vinyl Ester Thermoset                            |
| Glass                      | Corrosion-Resistant E Glass                                                   |
| Glass / Resin Ratio        | 60%                                                                           |
| ATTRIBUTES                 |                                                                               |
| A1 - Inlet (IN / MM)       | 3.50 / 89                                                                     |
| A2 - Outlet (IN / MM)      | 4.50 / 114                                                                    |
| C - Lengthj (IN / MM)      | 10.96 / 278                                                                   |
| Color                      | Standard Unpainted, Black, White; Gel-Coat; Yacht Quality, Yacht Quality Plus |
| Approvals                  | Lloyd's Register Type Approval                                                |
| Flame Retardancy           | UL94V-0                                                                       |