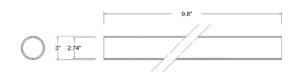

## VERNATUBETM FAMILY

| MATERIALS AND CONSTRUCTION |                                                    |
|----------------------------|----------------------------------------------------|
| Process                    | Filament Winding CNC                               |
| Resin                      | Class 1 Fire Retardant Epoxy Vinyl Ester Thermoset |
| Glass                      | Corrosion-Resistant E Glass                        |
| Glass / Resin Ratio        | 60%                                                |
| ATTRIBUTES                 |                                                    |
| Outside Diameter           | 3" ± 0.030                                         |
| Inside Diameter            | 2.74" ± 0.015                                      |
| Weight                     | 0.74 pounds                                        |
| Standard Length            | 9.8"                                               |
| Color                      | Amber                                              |
| Approvals                  | Lloyd's Register Type Approved                     |
| Flame Retardancy           | UL94V-0                                            |