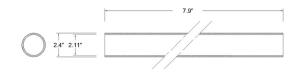

## /ERNATUBE™ FAMILY

| MATERIALS AND CONSTRUCTION |                                                    |
|----------------------------|----------------------------------------------------|
| Process                    | Filament Winding CNC                               |
| Resin                      | Class 1 Fire Retardant Epoxy Vinyl Ester Thermoset |
| Glass                      | Corrosion-Resistant E Glass                        |
| Glass / Resin Ratio        | 60%                                                |
| ATTRIBUTES                 |                                                    |
| Outside Diameter           | 2.4" ± 0.030                                       |
| Inside Diameter            | 2.11" ± 0.015                                      |
| Weight                     | 0.39 pounds                                        |
| Standard Length            | 7.9"                                               |
| Color                      | Amber                                              |
| Approvals                  | Lloyd's Register Type Approved                     |
| Flame Retardancy           | UL94V-0                                            |