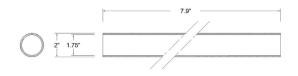

## VERNATUBETM FAMILY

| MATERIALS AND CONSTRUCTION |                                                    |
|----------------------------|----------------------------------------------------|
| Process                    | Filament Winding CNC                               |
| Resin                      | Class 1 Fire Retardant Epoxy Vinyl Ester Thermoset |
| Glass                      | Corrosion-Resistant E Glass                        |
| Glass / Resin Ratio        | 60%                                                |
| ATTRIBUTES                 |                                                    |
| Outside Diameter           | 2" ± 0.030                                         |
| Inside Diameter            | 1.75" ± 0.015                                      |
| Weight                     | 0.33 pounds                                        |
| Standard Length            | 7.9"                                               |
| Color                      | Amber                                              |
| Approvals                  | Lloyd's Register Type Approved                     |
| Flame Retardancy           | UL94V-0                                            |