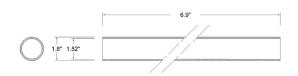

## VERNATUBETM FAMILY

| MATERIALS AND CONSTRUCTION |                                                    |
|----------------------------|----------------------------------------------------|
| Process                    | Filament Winding CNC                               |
| Resin                      | Class 1 Fire Retardant Epoxy Vinyl Ester Thermoset |
| Glass                      | Corrosion-Resistant E Glass                        |
| Glass / Resin Ratio        | 60%                                                |
| ATTRIBUTES                 |                                                    |
| Outside Diameter           | 1.8" ± 0.030                                       |
| Inside Diameter            | 1.52" ± 0.015                                      |
| Weight                     | 0.23 pounds                                        |
| Standard Length            | 6.9"                                               |
| Color                      | Amber                                              |
| Approvals                  | Lloyd's Register Type Approved                     |
| Flame Retardancy           | UL94V-0                                            |