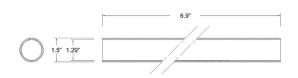

## VERNATUBETM FAMILY

| MATERIALS AND CONSTRUCTION |                                                    |
|----------------------------|----------------------------------------------------|
| Process                    | Filament Winding CNC                               |
| Resin                      | Class 1 Fire Retardant Epoxy Vinyl Ester Thermoset |
| Glass                      | Corrosion-Resistant E Glass                        |
| Glass / Resin Ratio        | 60%                                                |
| ATTRIBUTES                 |                                                    |
| Outside Diameter           | 1.5" ± 0.030                                       |
| Inside Diameter            | 1.29" ± 0.015                                      |
| Weight                     | 0.23 pounds                                        |
| Standard Length            | 6.9"                                               |
| Color                      | Amber                                              |
| Approvals                  | Lloyd's Register Type Approved                     |
| Flame Retardancy           | UL94V-0                                            |