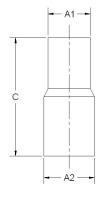

## Fittings Family

| MATERIALS AND CONSTRUCTION |                                                                               |
|----------------------------|-------------------------------------------------------------------------------|
| Process                    | Filament Winding CNC, Resin Transfer Molding                                  |
| Resin                      | Class 1 Fire Retardant Epoxy Vinyl Ester Thermoset                            |
| Glass                      | Corrosion-Resistant E Glass                                                   |
| Glass / Resin Ratio        | 60%                                                                           |
| ATTRIBUTES                 |                                                                               |
| A1 - OD (IN / MM)          | 6.00 / 152                                                                    |
| A2 - OD (IN / MM)          | 8.63 / 219                                                                    |
| C - Lengthj (IN / MM)      | 14.25 / 362                                                                   |
| Color                      | Standard Unpainted, Black, White; Gel-Coat; Yacht Quality, Yacht Quality Plus |
| Approvals                  | Lloyd's Register Type Approval                                                |
| Flame Retardancy           | UL94V-0                                                                       |