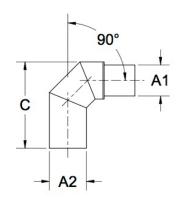

## Fittings Family

| MATERIALS AND CONSTRUCTION |                                                                               |
|----------------------------|-------------------------------------------------------------------------------|
| Process                    | Filament Winding CNC, Resin Transfer Molding                                  |
| Resin                      | Class 1 Fire Retardant Epoxy Vinyl Ester Thermoset                            |
| Glass                      | Corrosion-Resistant E Glass                                                   |
| Glass / Resin Ratio        | 60%                                                                           |
| ATTRIBUTES                 |                                                                               |
| A1 - Inlet (IN / MM)       | 3.50 / 89                                                                     |
| A2 - Outlet (IN / MM)      | 5.00 / 127                                                                    |
| C - Lengthj (IN / MM)      | 10.90 / 277                                                                   |
| Color                      | Standard Unpainted, Black, White; Gel-Coat; Yacht Quality, Yacht Quality Plus |
| Approvals                  | Lloyd's Register Type Approval                                                |
| Flame Retardancy           | UL94V-0                                                                       |