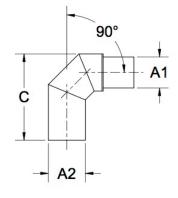

| Fittings Family | MATERIALS AND CONSTRUCTION |                                                                               |
|-----------------|----------------------------|-------------------------------------------------------------------------------|
|                 | Process                    | Filament Winding CNC, Resin Transfer Molding                                  |
|                 | Resin                      | Class 1 Fire Retardant Epoxy Vinyl Ester Thermoset                            |
|                 | Glass                      | Corrosion-Resistant E Glass                                                   |
|                 | Glass / Resin Ratio        | 60%                                                                           |
|                 | ATTRIBUTES                 |                                                                               |
|                 | A1 - Inlet (IN / MM)       | 8.00 / 203                                                                    |
|                 | A2 - Outlet (IN / MM)      | 10.00 / 254                                                                   |
|                 | C - Lengthj (IN / MM)      | 22.00 / 559                                                                   |
|                 | Color                      | Standard Unpainted, Black, White; Gel-Coat; Yacht Quality, Yacht Quality Plus |
|                 | Approvals                  | Lloyd's Register Type Approval                                                |
|                 | Flame Retardancy           | UL94V-0                                                                       |