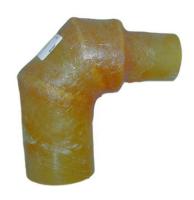

## 1.63" X 2" X 90 Deg Reducer Elbow

## Part # 1200576

Made from the same materials as Vernatube, Centek reducer elbows offer the best in heat resistance and strength. Precise outer dimensions and smooth inner surface assure easy connections with minimal flow restriction.