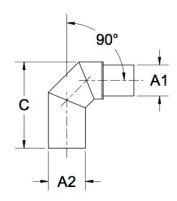

## Fittings Family

| MATERIALS AND CONSTRUCTION |                                                                               |
|----------------------------|-------------------------------------------------------------------------------|
| Process                    | Filament Winding CNC, Resin Transfer Molding                                  |
| Resin                      | Class 1 Fire Retardant Epoxy Vinyl Ester Thermoset                            |
| Glass                      | Corrosion-Resistant E Glass                                                   |
| Glass / Resin Ratio        | 60%                                                                           |
| ATTRIBUTES                 |                                                                               |
| A1 - Inlet (IN / MM)       | 1.63 / 41                                                                     |
| A2 - Outlet (IN / MM)      | 2.00 / 51                                                                     |
| C - Lengthj (IN / MM)      | 5.77 / 147                                                                    |
| Color                      | Standard Unpainted, Black, White; Gel-Coat; Yacht Quality, Yacht Quality Plus |
| Approvals                  | Lloyd's Register Type Approval                                                |
| Flame Retardancy           | UL94V-0                                                                       |