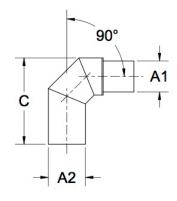

## -ittings Family

| MATERIALS AND CONSTRUCTION |                                                                               |
|----------------------------|-------------------------------------------------------------------------------|
| Process                    | Filament Winding CNC, Resin Transfer Molding                                  |
| Resin                      | Class 1 Fire Retardant Epoxy Vinyl Ester Thermoset                            |
| Glass                      | Corrosion-Resistant E Glass                                                   |
| Glass / Resin Ratio        | 60%                                                                           |
| ATTRIBUTES                 |                                                                               |
| A1 - Inlet (IN / MM)       | 1.25 / 32                                                                     |
| A2 - Outlet (IN / MM)      | 1.50 / 38                                                                     |
| C - Lengthj (IN / MM)      | 5.11 / 130                                                                    |
| Color                      | Standard Unpainted, Black, White; Gel-Coat; Yacht Quality, Yacht Quality Plus |
| Approvals                  | Lloyd's Register Type Approval                                                |
| Flame Retardancy           | UL94V-0                                                                       |