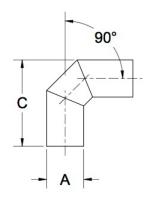

## ittings Family

| MATERIALS AND CONSTRUCTION |                                                                               |
|----------------------------|-------------------------------------------------------------------------------|
| Process                    | Filament Winding CNC, Resin Transfer Molding                                  |
| Resin                      | Class 1 Fire Retardant Epoxy Vinyl Ester Thermoset                            |
| Glass                      | Corrosion-Resistant E Glass                                                   |
| Glass / Resin Ratio        | 60%                                                                           |
| ATTRIBUTES                 |                                                                               |
| A - OD (IN / MM)           | 1.25 / 32                                                                     |
| C - Length (IN / MM)       | 3.78 / 96                                                                     |
| Color                      | Standard Unpainted, White, Black; Gel-Coat; Yacht Quality; Yacht Quality Plus |
| Approvals                  | Lloyd's Register Type Approval                                                |
| Flame Retardancy           | UL94V-0                                                                       |