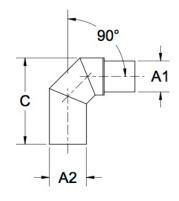

## Fittings Family

| MATERIALS AND CONSTRUCTION |                                                                               |
|----------------------------|-------------------------------------------------------------------------------|
| Process                    | Filament Winding CNC, Resin Transfer Molding                                  |
| Resin                      | Class 1 Fire Retardant Epoxy Vinyl Ester Thermoset                            |
| Glass                      | Corrosion-Resistant E Glass                                                   |
| Glass / Resin Ratio        | 60%                                                                           |
| ATTRIBUTES                 |                                                                               |
| A1 - Inlet (IN / MM)       | 4.00 / 102                                                                    |
| A2 - Outlet (IN / MM)      | 5.00 / 127                                                                    |
| C - Lengthj (IN / MM)      | 12.31 / 313                                                                   |
| Color                      | Standard Unpainted, Black, White; Gel-Coat; Yacht Quality, Yacht Quality Plus |
| Approvals                  | Lloyd's Register Type Approval                                                |
| Flame Retardancy           | UL94V-0                                                                       |