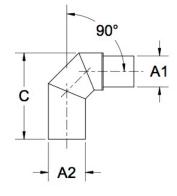

| Fittings Family | MATERIALS AND CONSTRUCTION |                                                                               |
|-----------------|----------------------------|-------------------------------------------------------------------------------|
|                 | Process                    | Filament Winding CNC, Resin Transfer Molding                                  |
|                 | Resin                      | Class 1 Fire Retardant Epoxy Vinyl Ester Thermoset                            |
|                 | Glass                      | Corrosion-Resistant E Glass                                                   |
|                 | Glass / Resin Ratio        | 60%                                                                           |
|                 | ATTRIBUTES                 |                                                                               |
|                 | A1 - Inlet (IN / MM)       | 1.88 / 48                                                                     |
|                 | A2 - Outlet (IN / MM)      | 2.00 / 51                                                                     |
|                 | C - Lengthj (IN / MM)      | 6.00 / 152                                                                    |
|                 | Color                      | Standard Unpainted, Black, White; Gel-Coat; Yacht Quality, Yacht Quality Plus |
|                 | Approvals                  | Lloyd's Register Type Approval                                                |
|                 | Flame Retardancy           | UL94V-0                                                                       |