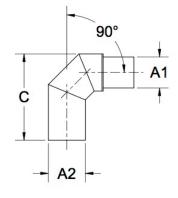

| Fittings Family | MATERIALS AND CONSTRUCTION |                                                                               |
|-----------------|----------------------------|-------------------------------------------------------------------------------|
|                 | Process                    | Filament Winding CNC, Resin Transfer Molding                                  |
|                 | Resin                      | Class 1 Fire Retardant Epoxy Vinyl Ester Thermoset                            |
|                 | Glass                      | Corrosion-Resistant E Glass                                                   |
|                 | Glass / Resin Ratio        | 60%                                                                           |
|                 | ATTRIBUTES                 |                                                                               |
|                 | A1 - Inlet (IN / MM)       | 1.75 / 44                                                                     |
|                 | A2 - Outlet (IN / MM)      | 2.00 / 51                                                                     |
|                 | C - Lengthj (IN / MM)      | 6.00 / 152                                                                    |
|                 | Color                      | Standard Unpainted, Black, White; Gel-Coat; Yacht Quality, Yacht Quality Plus |
|                 | Approvals                  | Lloyd's Register Type Approval                                                |
|                 | Flame Retardancy           | UL94V-0                                                                       |