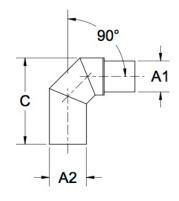

## -ittings Family

| MATERIALS AND CONSTRUCTION |                                                                               |
|----------------------------|-------------------------------------------------------------------------------|
| Process                    | Filament Winding CNC, Resin Transfer Molding                                  |
| Resin                      | Class 1 Fire Retardant Epoxy Vinyl Ester Thermoset                            |
| Glass                      | Corrosion-Resistant E Glass                                                   |
| Glass / Resin Ratio        | 60%                                                                           |
| ATTRIBUTES                 |                                                                               |
| A1 - Inlet (IN / MM)       | 1.50 / 38                                                                     |
| A2 - Outlet (IN / MM)      | 2.00 / 51                                                                     |
| C - Lengthj (IN / MM)      | 5.04 / 128                                                                    |
| Color                      | Standard Unpainted, Black, White; Gel-Coat; Yacht Quality, Yacht Quality Plus |
| Approvals                  | Lloyd's Register Type Approval                                                |
| Flame Retardancy           | UL94V-0                                                                       |