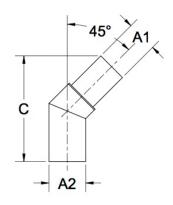

## Fittings Family

| MATERIALS AND CONSTRUCTION |                                                                               |
|----------------------------|-------------------------------------------------------------------------------|
| Process                    | Filament Winding CNC, Resin Transfer Molding                                  |
| Resin                      | Class 1 Fire Retardant Epoxy Vinyl Ester Thermoset                            |
| Glass                      | Corrosion-Resistant E Glass                                                   |
| Glass / Resin Ratio        | 60%                                                                           |
| ATTRIBUTES                 |                                                                               |
| A1 - Inlet (IN / MM)       | 2.00 / 51                                                                     |
| A2 - Outlet (IN / MM)      | 3.00 / 76                                                                     |
| C - Lengthj (IN / MM)      | 7.74 / 197                                                                    |
| Color                      | Standard Unpainted, Black, White; Gel-Coat; Yacht Quality, Yacht Quality Plus |
| Approvals                  | Lloyd's Register Type Approval                                                |
| Flame Retardancy           | UL94V-0                                                                       |