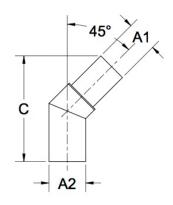

## ittings Family

| MATERIALS AND CONSTRUCTION |                                                                               |
|----------------------------|-------------------------------------------------------------------------------|
| Process                    | Filament Winding CNC, Resin Transfer Molding                                  |
| Resin                      | Class 1 Fire Retardant Epoxy Vinyl Ester Thermoset                            |
| Glass                      | Corrosion-Resistant E Glass                                                   |
| Glass / Resin Ratio        | 60%                                                                           |
| ATTRIBUTES                 |                                                                               |
| A1 - Inlet (IN / MM)       | 3.00 / 76                                                                     |
| A2 - Outlet (IN / MM)      | 3.50 / 89                                                                     |
| C - Lengthj (IN / MM)      | 9.32 / 237                                                                    |
| Color                      | Standard Unpainted, Black, White; Gel-Coat; Yacht Quality, Yacht Quality Plus |
| Approvals                  | Lloyd's Register Type Approval                                                |
| Flame Retardancy           | UL94V-0                                                                       |