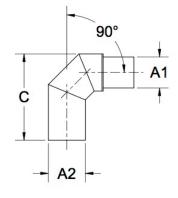

| Fittings Family | MATERIALS AND CONSTRUCTION |                                                                               |
|-----------------|----------------------------|-------------------------------------------------------------------------------|
|                 | Process                    | Filament Winding CNC, Resin Transfer Molding                                  |
|                 | Resin                      | Class 1 Fire Retardant Epoxy Vinyl Ester Thermoset                            |
|                 | Glass                      | Corrosion-Resistant E Glass                                                   |
|                 | Glass / Resin Ratio        | 60%                                                                           |
|                 | ATTRIBUTES                 |                                                                               |
|                 | A1 - Inlet (IN / MM)       | 6.00 / 152                                                                    |
|                 | A2 - Outlet (IN / MM)      | 8.00 / 203                                                                    |
|                 | C - Lengthj (IN / MM)      | 16.03 / 407                                                                   |
|                 | Color                      | Standard Unpainted, Black, White; Gel-Coat; Yacht Quality, Yacht Quality Plus |
|                 | Approvals                  | Lloyd's Register Type Approval                                                |
|                 | Flame Retardancy           | UL94V-0                                                                       |