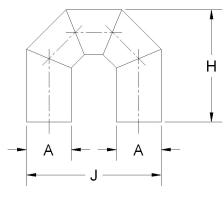

| Fittings Family | MATERIALS AND CONSTRUCTION |                                                                               |
|-----------------|----------------------------|-------------------------------------------------------------------------------|
|                 | Process                    | Filament Winding CNC, Resin Transfer Molding                                  |
|                 | Resin                      | Class 1 Fire Retardant Epoxy Vinyl Ester Thermoset                            |
|                 | Glass                      | Corrosion-Resistant E Glass                                                   |
|                 | Glass / Resin Ratio        | 60%                                                                           |
|                 | ATTRIBUTES                 |                                                                               |
|                 | A - I/O (IN / MM)          | 4.50 / 114                                                                    |
|                 | H - Height (IN / MM)       | 11.25 / 286                                                                   |
|                 | J - Width (IN / MM)        | 13.50 / 343                                                                   |
|                 | Color                      | Standard Unpainted, Black, White; Gel-Coat; Yacht Quality, Yacht Quality Plus |
|                 | Approvals                  | Lloyd's Register Type Approval                                                |
|                 | Flame Retardancy           | UL94V-0                                                                       |