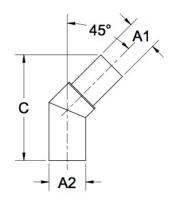

## Fittings Family

| MATERIALS AND CONSTRUCTION |                                                                               |
|----------------------------|-------------------------------------------------------------------------------|
| Process                    | Filament Winding CNC, Resin Transfer Molding                                  |
| Resin                      | Class 1 Fire Retardant Epoxy Vinyl Ester Thermoset                            |
| Glass                      | Corrosion-Resistant E Glass                                                   |
| Glass / Resin Ratio        | 60%                                                                           |
| ATTRIBUTES                 |                                                                               |
| A1 - Inlet (IN / MM)       | 4.00 / 102                                                                    |
| A2 - Outlet (IN / MM)      | 5.00 / 127                                                                    |
| C - Lengthj (IN / MM)      | 14.13 / 359                                                                   |
| Color                      | Standard Unpainted, Black, White; Gel-Coat; Yacht Quality, Yacht Quality Plus |
| Approvals                  | Lloyd's Register Type Approval                                                |
| Flame Retardancy           | UL94V-0                                                                       |