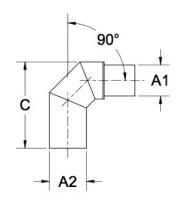

## Fittings Family

| MATERIALS AND CONSTRUCTION |                                                                               |
|----------------------------|-------------------------------------------------------------------------------|
| Process                    | Filament Winding CNC, Resin Transfer Molding                                  |
| Resin                      | Class 1 Fire Retardant Epoxy Vinyl Ester Thermoset                            |
| Glass                      | Corrosion-Resistant E Glass                                                   |
| Glass / Resin Ratio        | 60%                                                                           |
| ATTRIBUTES                 |                                                                               |
| A1 - Inlet (IN / MM)       | 3.00 / 76                                                                     |
| A2 - Outlet (IN / MM)      | 4.00 / 102                                                                    |
| C - Lengthj (IN / MM)      | 10.52 / 267                                                                   |
| Color                      | Standard Unpainted, Black, White; Gel-Coat; Yacht Quality, Yacht Quality Plus |
| Approvals                  | Lloyd's Register Type Approval                                                |
| Flame Retardancy           | UL94V-0                                                                       |