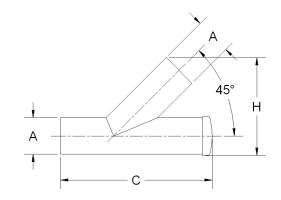

## ittings Family

| MATERIALS AND CONSTRUCTION |                                                                               |
|----------------------------|-------------------------------------------------------------------------------|
| Process                    | Filament Winding CNC, Resin Transfer Molding                                  |
| Resin                      | Class 1 Fire Retardant Epoxy Vinyl Ester Thermoset                            |
| Glass                      | Corrosion-Resistant E Glass                                                   |
| Glass / Resin Ratio        | 60%                                                                           |
| ATTRIBUTES                 |                                                                               |
| A - OD (IN / MM)           | 3.00 / 76                                                                     |
| C - Length (IN / MM)       | 14.19 / 360                                                                   |
| H - Height (IN / MM(       | 8.30 / 211                                                                    |
| Color                      | Standard Unpainted, Black, White; Gel-Coat; Yacht Quality, Yacht Quality Plus |
| Approvals                  | Lloyd's Register Type Approval                                                |
| Flame Retardancy           | UL94V-0                                                                       |