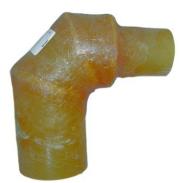

## 2" X 2.5" X 90 Deg Reducer Elbow

## Part # 1200437

Made from the same materials as Vernatube, Centek reducer elbows offer the best in heat resistance and strength. Precise outer dimensions and smooth inner surface assure easy connections with minimal flow restriction.