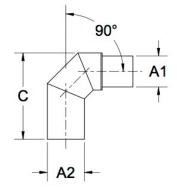

| Fittings Family | MATERIALS AND CONSTRUCTION |                                                                               |
|-----------------|----------------------------|-------------------------------------------------------------------------------|
|                 | Process                    | Filament Winding CNC, Resin Transfer Molding                                  |
|                 | Resin                      | Class 1 Fire Retardant Epoxy Vinyl Ester Thermoset                            |
|                 | Glass                      | Corrosion-Resistant E Glass                                                   |
|                 | Glass / Resin Ratio        | 60%                                                                           |
|                 | ATTRIBUTES                 |                                                                               |
|                 | A1 - Inlet (IN / MM)       | 2.00 / 51                                                                     |
|                 | A2 - Outlet (IN / MM)      | 2.50 / 64                                                                     |
|                 | C - Lengthj (IN / MM)      | 6.37 / 162                                                                    |
|                 | Color                      | Standard Unpainted, Black, White; Gel-Coat; Yacht Quality, Yacht Quality Plus |
|                 | Approvals                  | Lloyd's Register Type Approval                                                |
|                 | Flame Retardancy           | UL94V-0                                                                       |