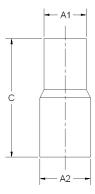

| Fittings Family | MATERIALS AND CONSTRUCTION |                                                                               |
|-----------------|----------------------------|-------------------------------------------------------------------------------|
|                 | Process                    | Filament Winding CNC, Resin Transfer Molding                                  |
|                 | Resin                      | Class 1 Fire Retardant Epoxy Vinyl Ester Thermoset                            |
|                 | Glass                      | Corrosion-Resistant E Glass                                                   |
|                 | Glass / Resin Ratio        | 60%                                                                           |
|                 | ATTRIBUTES                 |                                                                               |
|                 | A1 - OD (IN / MM)          | 2.00 / 51                                                                     |
|                 | A2 - OD (IN / MM)          | 2.25 / 57                                                                     |
|                 | C - Lengthj (IN / MM)      | 6.00 / 152                                                                    |
|                 | Color                      | Standard Unpainted, Black, White; Gel-Coat; Yacht Quality, Yacht Quality Plus |
|                 | Approvals                  | Lloyd's Register Type Approval                                                |
|                 | Flame Retardancy           | UL94V-0                                                                       |