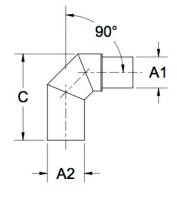

| Fittings Family | MATERIALS AND CONSTRUCTION |                                                                               |
|-----------------|----------------------------|-------------------------------------------------------------------------------|
|                 | Process                    | Filament Winding CNC, Resin Transfer Molding                                  |
|                 | Resin                      | Class 1 Fire Retardant Epoxy Vinyl Ester Thermoset                            |
|                 | Glass                      | Corrosion-Resistant E Glass                                                   |
|                 | Glass / Resin Ratio        | 60%                                                                           |
|                 | ATTRIBUTES                 |                                                                               |
|                 | A1 - Inlet (IN / MM)       | 2.00 / 51                                                                     |
|                 | A2 - Outlet (IN / MM)      | 2.25 / 57                                                                     |
|                 | C - Lengthj (IN / MM)      | 6.30 / 160                                                                    |
|                 | Color                      | Standard Unpainted, Black, White; Gel-Coat; Yacht Quality, Yacht Quality Plus |
|                 | Approvals                  | Lloyd's Register Type Approval                                                |
|                 | Flame Retardancy           | UL94V-0                                                                       |