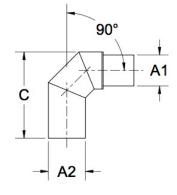

| Fittings Family | MATERIALS AND CONSTRUCTION |                                                                               |
|-----------------|----------------------------|-------------------------------------------------------------------------------|
|                 | Process                    | Filament Winding CNC, Resin Transfer Molding                                  |
|                 | Resin                      | Class 1 Fire Retardant Epoxy Vinyl Ester Thermoset                            |
|                 | Glass                      | Corrosion-Resistant E Glass                                                   |
|                 | Glass / Resin Ratio        | 60%                                                                           |
|                 | ATTRIBUTES                 |                                                                               |
|                 | A1 - Inlet (IN / MM)       | 2.00 / 51                                                                     |
|                 | A2 - Outlet (IN / MM)      | 3.00 / 76                                                                     |
|                 | C - Lengthj (IN / MM)      | 8.50 / 216                                                                    |
|                 | Color                      | Standard Unpainted, Black, White; Gel-Coat; Yacht Quality, Yacht Quality Plus |
|                 | Approvals                  | Lloyd's Register Type Approval                                                |
|                 | Flame Retardancy           | UL94V-0                                                                       |