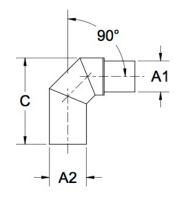

## Fittings Family

| MATERIALS AND CONSTRUCTION |                                                                               |
|----------------------------|-------------------------------------------------------------------------------|
| Process                    | Filament Winding CNC, Resin Transfer Molding                                  |
| Resin                      | Class 1 Fire Retardant Epoxy Vinyl Ester Thermoset                            |
| Glass                      | Corrosion-Resistant E Glass                                                   |
| Glass / Resin Ratio        | 60%                                                                           |
| ATTRIBUTES                 |                                                                               |
| A1 - Inlet (IN / MM)       | 2.50 / 64                                                                     |
| A2 - Outlet (IN / MM)      | 3.00 / 76                                                                     |
| C - Lengthj (IN / MM)      | 8.25 / 210                                                                    |
| Color                      | Standard Unpainted, Black, White; Gel-Coat; Yacht Quality, Yacht Quality Plus |
| Approvals                  | Lloyd's Register Type Approval                                                |
| Flame Retardancy           | UL94V-0                                                                       |