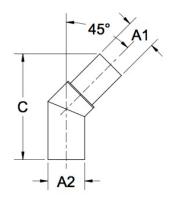

## -ittings Family

| MATERIALS AND CONSTRUCTION |                                                                               |
|----------------------------|-------------------------------------------------------------------------------|
| Process                    | Filament Winding CNC, Resin Transfer Molding                                  |
| Resin                      | Class 1 Fire Retardant Epoxy Vinyl Ester Thermoset                            |
| Glass                      | Corrosion-Resistant E Glass                                                   |
| Glass / Resin Ratio        | 60%                                                                           |
| ATTRIBUTES                 |                                                                               |
| A1 - Inlet (IN / MM)       | 3.50 / 89                                                                     |
| A2 - Outlet (IN / MM)      | 4.00 / 102                                                                    |
| C - Lengthj (IN / MM)      | 9.30 / 236                                                                    |
| Color                      | Standard Unpainted, Black, White; Gel-Coat; Yacht Quality, Yacht Quality Plus |
| Approvals                  | Lloyd's Register Type Approval                                                |
| Flame Retardancy           | UL94V-0                                                                       |