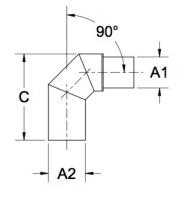

| Fittings Family | MATERIALS AND CONSTRUCTION |                                                                               |
|-----------------|----------------------------|-------------------------------------------------------------------------------|
|                 | Process                    | Filament Winding CNC, Resin Transfer Molding                                  |
|                 | Resin                      | Class 1 Fire Retardant Epoxy Vinyl Ester Thermoset                            |
|                 | Glass                      | Corrosion-Resistant E Glass                                                   |
|                 | Glass / Resin Ratio        | 60%                                                                           |
|                 | ATTRIBUTES                 |                                                                               |
|                 | A1 - Inlet (IN / MM)       | 2.00 / 51                                                                     |
|                 | A2 - Outlet (IN / MM)      | 2.38 / 60                                                                     |
|                 | C - Lengthj (IN / MM)      | 6.31 / 160                                                                    |
|                 | Color                      | Standard Unpainted, Black, White; Gel-Coat; Yacht Quality, Yacht Quality Plus |
|                 | Approvals                  | Lloyd's Register Type Approval                                                |
|                 | Flame Retardancy           | UL94V-0                                                                       |