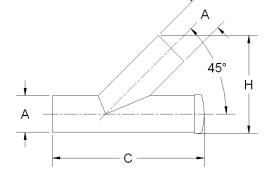

| Fittings Family | MATERIALS AND CONSTRUCTION |                                                                               |
|-----------------|----------------------------|-------------------------------------------------------------------------------|
|                 | Process                    | Filament Winding CNC, Resin Transfer Molding                                  |
|                 | Resin                      | Class 1 Fire Retardant Epoxy Vinyl Ester Thermoset                            |
|                 | Glass                      | Corrosion-Resistant E Glass                                                   |
|                 | Glass / Resin Ratio        | 60%                                                                           |
|                 | ATTRIBUTES                 |                                                                               |
|                 | A - OD (IN / MM)           | 2.00 / 51                                                                     |
|                 | C - Length (IN / MM)       | 9.00 / 229                                                                    |
|                 | H - Height (IN / MM(       | 5.36 / 136                                                                    |
|                 | Color                      | Standard Unpainted, Black, White; Gel-Coat; Yacht Quality, Yacht Quality Plus |
|                 | Approvals                  | Lloyd's Register Type Approval                                                |
|                 | Flame Retardancy           | UL94V-0                                                                       |