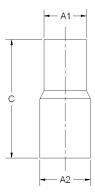

| Fittings Family | MATERIALS AND CONSTRUCTION |                                                                               |
|-----------------|----------------------------|-------------------------------------------------------------------------------|
|                 | Process                    | Filament Winding CNC, Resin Transfer Molding                                  |
|                 | Resin                      | Class 1 Fire Retardant Epoxy Vinyl Ester Thermoset                            |
|                 | Glass                      | Corrosion-Resistant E Glass                                                   |
|                 | Glass / Resin Ratio        | 60%                                                                           |
|                 | ATTRIBUTES                 |                                                                               |
|                 | A1 - OD (IN / MM)          | 2.00 / 51                                                                     |
|                 | A2 - OD (IN / MM)          | 4.00 / 102                                                                    |
|                 | C - Lengthj (IN / MM)      | 9.00 / 229                                                                    |
|                 | Color                      | Standard Unpainted, Black, White; Gel-Coat; Yacht Quality, Yacht Quality Plus |
|                 | Approvals                  | Lloyd's Register Type Approval                                                |
|                 | Flame Retardancy           | UL94V-0                                                                       |