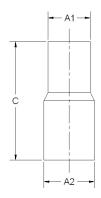

## Fittings Family

| MATERIALS AND CONSTRUCTION |                                                                               |
|----------------------------|-------------------------------------------------------------------------------|
| Process                    | Filament Winding CNC, Resin Transfer Molding                                  |
| Resin                      | Class 1 Fire Retardant Epoxy Vinyl Ester Thermoset                            |
| Glass                      | Corrosion-Resistant E Glass                                                   |
| Glass / Resin Ratio        | 60%                                                                           |
| ATTRIBUTES                 |                                                                               |
| A1 - OD (IN / MM)          | 1.75 / 44                                                                     |
| A2 - OD (IN / MM)          | 2.00 / 51                                                                     |
| C - Lengthj (IN / MM)      | 6.00 / 152                                                                    |
| Color                      | Standard Unpainted, Black, White; Gel-Coat; Yacht Quality, Yacht Quality Plus |
| Approvals                  | Lloyd's Register Type Approval                                                |
| Flame Retardancy           | UL94V-0                                                                       |