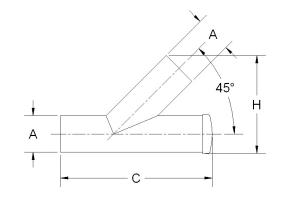

## ittings Family

| MATERIALS AND CONSTRUCTION |                                                                               |
|----------------------------|-------------------------------------------------------------------------------|
| Process                    | Filament Winding CNC, Resin Transfer Molding                                  |
| Resin                      | Class 1 Fire Retardant Epoxy Vinyl Ester Thermoset                            |
| Glass                      | Corrosion-Resistant E Glass                                                   |
| Glass / Resin Ratio        | 60%                                                                           |
| ATTRIBUTES                 |                                                                               |
| A - OD (IN / MM)           | 3.50 / 89                                                                     |
| C - Length (IN / MM)       | 15.75 / 400                                                                   |
| H - Height (IN / MM(       | 9.70 / 246                                                                    |
| Color                      | Standard Unpainted, Black, White; Gel-Coat; Yacht Quality, Yacht Quality Plus |
| Approvals                  | Lloyd's Register Type Approval                                                |
| Flame Retardancy           | UL94V-0                                                                       |