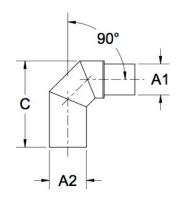

## Fittings Family

| MATERIALS AND CONSTRUCTION |                                                                               |
|----------------------------|-------------------------------------------------------------------------------|
| Process                    | Filament Winding CNC, Resin Transfer Molding                                  |
| Resin                      | Class 1 Fire Retardant Epoxy Vinyl Ester Thermoset                            |
| Glass                      | Corrosion-Resistant E Glass                                                   |
| Glass / Resin Ratio        | 60%                                                                           |
| ATTRIBUTES                 |                                                                               |
| A1 - Inlet (IN / MM)       | 5.00 / 127                                                                    |
| A2 - Outlet (IN / MM)      | 6.00 / 152                                                                    |
| C - Lengthj (IN / MM)      | 13.95 / 354                                                                   |
| Color                      | Standard Unpainted, Black, White; Gel-Coat; Yacht Quality, Yacht Quality Plus |
| Approvals                  | Lloyd's Register Type Approval                                                |
| Flame Retardancy           | UL94V-0                                                                       |