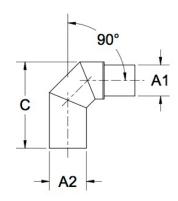

## Fittings Family

| MATERIALS AND CONSTRUCTION |                                                                               |
|----------------------------|-------------------------------------------------------------------------------|
| Process                    | Filament Winding CNC, Resin Transfer Molding                                  |
| Resin                      | Class 1 Fire Retardant Epoxy Vinyl Ester Thermoset                            |
| Glass                      | Corrosion-Resistant E Glass                                                   |
| Glass / Resin Ratio        | 60%                                                                           |
| ATTRIBUTES                 |                                                                               |
| A1 - Inlet (IN / MM)       | 2.38 / 60                                                                     |
| A2 - Outlet (IN / MM)      | 3.00 / 76                                                                     |
| C - Lengthj (IN / MM)      | 7.47 / 190                                                                    |
| Color                      | Standard Unpainted, Black, White; Gel-Coat; Yacht Quality, Yacht Quality Plus |
| Approvals                  | Lloyd's Register Type Approval                                                |
| Flame Retardancy           | UL94V-0                                                                       |