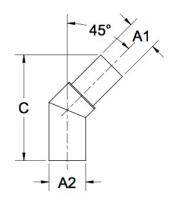

## ittings Family

| MATERIALS AND CONSTRUCTION |                                                                               |
|----------------------------|-------------------------------------------------------------------------------|
| Process                    | Filament Winding CNC, Resin Transfer Molding                                  |
| Resin                      | Class 1 Fire Retardant Epoxy Vinyl Ester Thermoset                            |
| Glass                      | Corrosion-Resistant E Glass                                                   |
| Glass / Resin Ratio        | 60%                                                                           |
| ATTRIBUTES                 |                                                                               |
| A1 - Inlet (IN / MM)       | 6.00 / 152                                                                    |
| A2 - Outlet (IN / MM)      | 8.00 / 203                                                                    |
| C - Lengthj (IN / MM)      | 23.25 / 591                                                                   |
| Color                      | Standard Unpainted, Black, White; Gel-Coat; Yacht Quality, Yacht Quality Plus |
| Approvals                  | Lloyd's Register Type Approval                                                |
| Flame Retardancy           | UL94V-0                                                                       |