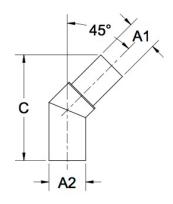

## ittings Family

| MATERIALS AND CONSTRUCTION |                                                                               |
|----------------------------|-------------------------------------------------------------------------------|
| Process                    | Filament Winding CNC, Resin Transfer Molding                                  |
| Resin                      | Class 1 Fire Retardant Epoxy Vinyl Ester Thermoset                            |
| Glass                      | Corrosion-Resistant E Glass                                                   |
| Glass / Resin Ratio        | 60%                                                                           |
| ATTRIBUTES                 |                                                                               |
| A1 - Inlet (IN / MM)       | 5.00 / 127                                                                    |
| A2 - Outlet (IN / MM)      | 6.00 / 152                                                                    |
| C - Lengthj (IN / MM)      | 13.95 / 354                                                                   |
| Color                      | Standard Unpainted, Black, White; Gel-Coat; Yacht Quality, Yacht Quality Plus |
| Approvals                  | Lloyd's Register Type Approval                                                |
| Flame Retardancy           | UL94V-0                                                                       |