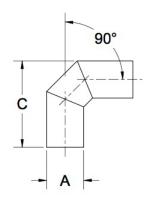

## ittings Family

| MATERIALS AND CONSTRUCTION |                                                                               |
|----------------------------|-------------------------------------------------------------------------------|
| Process                    | Filament Winding CNC, Resin Transfer Molding                                  |
| Resin                      | Class 1 Fire Retardant Epoxy Vinyl Ester Thermoset                            |
| Glass                      | Corrosion-Resistant E Glass                                                   |
| Glass / Resin Ratio        | 60%                                                                           |
| ATTRIBUTES                 |                                                                               |
| A - OD (IN / MM)           | 1.00 / 26                                                                     |
| C - Length (IN / MM)       | 3.56 / 90                                                                     |
| Color                      | Standard Unpainted, White, Black; Gel-Coat; Yacht Quality; Yacht Quality Plus |
| Approvals                  | Lloyd's Register Type Approval                                                |
| Flame Retardancy           | UL94V-0                                                                       |