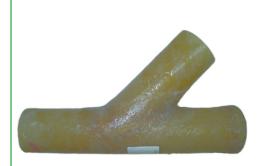

## 10" X 10" X 45 Deg Surge Chamber

## Part # 1200367

Centek Surge Chambers are instrumental in preventing surging water from flowing up towards the exhaust manifold. Made from the same materials as Vernatube, Centek Surge Chambers are available in standard white or black paint as well as gel-coat and YachtPlus finish.