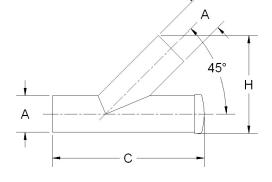

| Fittings Family | MATERIALS AND CONSTRUCTION |                                                                               |
|-----------------|----------------------------|-------------------------------------------------------------------------------|
|                 | Process                    | Filament Winding CNC, Resin Transfer Molding                                  |
|                 | Resin                      | Class 1 Fire Retardant Epoxy Vinyl Ester Thermoset                            |
|                 | Glass                      | Corrosion-Resistant E Glass                                                   |
|                 | Glass / Resin Ratio        | 60%                                                                           |
|                 | ATTRIBUTES                 |                                                                               |
|                 | A - OD (IN / MM)           | 10.00 / 254                                                                   |
|                 | C - Length (IN / MM)       | 39.00 / 991                                                                   |
|                 | H - Height (IN / MM(       | 25.56 / 649                                                                   |
|                 | Color                      | Standard Unpainted, Black, White; Gel-Coat; Yacht Quality, Yacht Quality Plus |
|                 | Approvals                  | Lloyd's Register Type Approval                                                |
|                 | Flame Retardancy           | UL94V-0                                                                       |