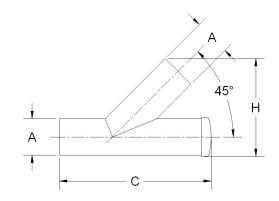

## ittings Family

| MATERIALS AND CONSTRUCTION |                                                                               |
|----------------------------|-------------------------------------------------------------------------------|
| Process                    | Filament Winding CNC, Resin Transfer Molding                                  |
| Resin                      | Class 1 Fire Retardant Epoxy Vinyl Ester Thermoset                            |
| Glass                      | Corrosion-Resistant E Glass                                                   |
| Glass / Resin Ratio        | 60%                                                                           |
| ATTRIBUTES                 |                                                                               |
| A - OD (IN / MM)           | 8.00 / 203                                                                    |
| C - Length (IN / MM)       | 32.00 / 813                                                                   |
| H - Height (IN / MM(       | 20.75 / 527                                                                   |
| Color                      | Standard Unpainted, Black, White; Gel-Coat; Yacht Quality, Yacht Quality Plus |
| Approvals                  | Lloyd's Register Type Approval                                                |
| Flame Retardancy           | UL94V-0                                                                       |