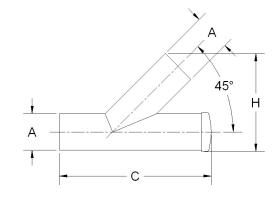

## ittings Family

| MATERIALS AND CONSTRUCTION |                                                                               |
|----------------------------|-------------------------------------------------------------------------------|
| Process                    | Filament Winding CNC, Resin Transfer Molding                                  |
| Resin                      | Class 1 Fire Retardant Epoxy Vinyl Ester Thermoset                            |
| Glass                      | Corrosion-Resistant E Glass                                                   |
| Glass / Resin Ratio        | 60%                                                                           |
| ATTRIBUTES                 |                                                                               |
| A - OD (IN / MM)           | 6.00 / 152                                                                    |
| C - Length (IN / MM)       | 25.00 / 635                                                                   |
| H - Height (IN / MM(       | 15.90 / 404                                                                   |
| Color                      | Standard Unpainted, Black, White; Gel-Coat; Yacht Quality, Yacht Quality Plus |
| Approvals                  | Lloyd's Register Type Approval                                                |
| Flame Retardancy           | UL94V-0                                                                       |