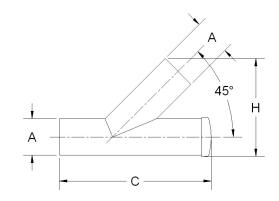

## ittings Family

| MATERIALS AND CONSTRUCTION |                                                                               |
|----------------------------|-------------------------------------------------------------------------------|
| Process                    | Filament Winding CNC, Resin Transfer Molding                                  |
| Resin                      | Class 1 Fire Retardant Epoxy Vinyl Ester Thermoset                            |
| Glass                      | Corrosion-Resistant E Glass                                                   |
| Glass / Resin Ratio        | 60%                                                                           |
| ATTRIBUTES                 |                                                                               |
| A - OD (IN / MM)           | 5.00 / 127                                                                    |
| C - Length (IN / MM)       | 21.50 / 546                                                                   |
| H - Height (IN / MM(       | 13.50 / 343                                                                   |
| Color                      | Standard Unpainted, Black, White; Gel-Coat; Yacht Quality, Yacht Quality Plus |
| Approvals                  | Lloyd's Register Type Approval                                                |
| Flame Retardancy           | UL94V-0                                                                       |