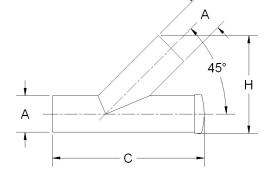

| Fittings Family | MATERIALS AND CONSTRUCTION |                                                                               |
|-----------------|----------------------------|-------------------------------------------------------------------------------|
|                 | Process                    | Filament Winding CNC, Resin Transfer Molding                                  |
|                 | Resin                      | Class 1 Fire Retardant Epoxy Vinyl Ester Thermoset                            |
|                 | Glass                      | Corrosion-Resistant E Glass                                                   |
|                 | Glass / Resin Ratio        | 60%                                                                           |
|                 | ATTRIBUTES                 |                                                                               |
|                 | A - OD (IN / MM)           | 4.50 / 114                                                                    |
|                 | C - Length (IN / MM)       | 19.75 / 502                                                                   |
|                 | H - Height (IN / MM(       | 12.28 / 312                                                                   |
|                 | Color                      | Standard Unpainted, Black, White; Gel-Coat; Yacht Quality, Yacht Quality Plus |
|                 | Approvals                  | Lloyd's Register Type Approval                                                |
|                 | Flame Retardancy           | UL94V-0                                                                       |