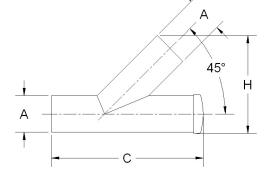

| Fittings Family | MATERIALS AND CONSTRUCTION |                                                                               |
|-----------------|----------------------------|-------------------------------------------------------------------------------|
|                 | Process                    | Filament Winding CNC, Resin Transfer Molding                                  |
|                 | Resin                      | Class 1 Fire Retardant Epoxy Vinyl Ester Thermoset                            |
|                 | Glass                      | Corrosion-Resistant E Glass                                                   |
|                 | Glass / Resin Ratio        | 60%                                                                           |
|                 | ATTRIBUTES                 |                                                                               |
|                 | A - OD (IN / MM)           | 4.00 / 102                                                                    |
|                 | C - Length (IN / MM)       | 18.00 / 457                                                                   |
|                 | H - Height (IN / MM(       | 11.07 / 281                                                                   |
|                 | Color                      | Standard Unpainted, Black, White; Gel-Coat; Yacht Quality, Yacht Quality Plus |
|                 | Approvals                  | Lloyd's Register Type Approval                                                |
|                 | Flame Retardancy           | UL94V-0                                                                       |