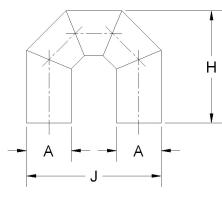

| Fittings Family | MATERIALS AND CONSTRUCTION |                                                                               |
|-----------------|----------------------------|-------------------------------------------------------------------------------|
|                 | Process                    | Filament Winding CNC, Resin Transfer Molding                                  |
|                 | Resin                      | Class 1 Fire Retardant Epoxy Vinyl Ester Thermoset                            |
|                 | Glass                      | Corrosion-Resistant E Glass                                                   |
|                 | Glass / Resin Ratio        | 60%                                                                           |
|                 | ATTRIBUTES                 |                                                                               |
|                 | A - I/O (IN / MM)          | 2.88 / 73                                                                     |
|                 | H - Height (IN / MM)       | 7.25 / 184                                                                    |
|                 | J - Width (IN / MM)        | 8.63 / 219                                                                    |
|                 | Color                      | Standard Unpainted, Black, White; Gel-Coat; Yacht Quality, Yacht Quality Plus |
|                 | Approvals                  | Lloyd's Register Type Approval                                                |
|                 | Flame Retardancy           | UL94V-0                                                                       |