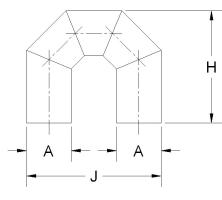

| Fittings Family | MATERIALS AND CONSTRUCTION |                                                                               |
|-----------------|----------------------------|-------------------------------------------------------------------------------|
|                 | Process                    | Filament Winding CNC, Resin Transfer Molding                                  |
|                 | Resin                      | Class 1 Fire Retardant Epoxy Vinyl Ester Thermoset                            |
|                 | Glass                      | Corrosion-Resistant E Glass                                                   |
|                 | Glass / Resin Ratio        | 60%                                                                           |
|                 | ATTRIBUTES                 |                                                                               |
|                 | A - I/O (IN / MM)          | 2.50 / 64                                                                     |
|                 | H - Height (IN / MM)       | 6.25 / 159                                                                    |
|                 | J - Width (IN / MM)        | 7.50 / 191                                                                    |
|                 | Color                      | Standard Unpainted, Black, White; Gel-Coat; Yacht Quality, Yacht Quality Plus |
|                 | Approvals                  | Lloyd's Register Type Approval                                                |
|                 | Flame Retardancy           | UL94V-0                                                                       |