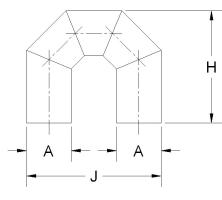

| Fittings Family | MATERIALS AND CONSTRUCTION |                                                                               |
|-----------------|----------------------------|-------------------------------------------------------------------------------|
|                 | Process                    | Filament Winding CNC, Resin Transfer Molding                                  |
|                 | Resin                      | Class 1 Fire Retardant Epoxy Vinyl Ester Thermoset                            |
|                 | Glass                      | Corrosion-Resistant E Glass                                                   |
|                 | Glass / Resin Ratio        | 60%                                                                           |
|                 | ATTRIBUTES                 |                                                                               |
|                 | A - I/O (IN / MM)          | 2.38 / 61                                                                     |
|                 | H - Height (IN / MM)       | 6.00 / 152                                                                    |
|                 | J - Width (IN / MM)        | 7.13 / 181                                                                    |
|                 | Color                      | Standard Unpainted, Black, White; Gel-Coat; Yacht Quality, Yacht Quality Plus |
|                 | Approvals                  | Lloyd's Register Type Approval                                                |
|                 | Flame Retardancy           | UL94V-0                                                                       |