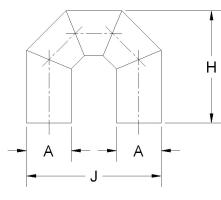

| Fittings Family | MATERIALS AND CONSTRUCTION |                                                                               |
|-----------------|----------------------------|-------------------------------------------------------------------------------|
|                 | Process                    | Filament Winding CNC, Resin Transfer Molding                                  |
|                 | Resin                      | Class 1 Fire Retardant Epoxy Vinyl Ester Thermoset                            |
|                 | Glass                      | Corrosion-Resistant E Glass                                                   |
|                 | Glass / Resin Ratio        | 60%                                                                           |
|                 | ATTRIBUTES                 |                                                                               |
|                 | A - I/O (IN / MM)          | 2.25 / 57                                                                     |
|                 | H - Height (IN / MM)       | 5.63 / 143                                                                    |
|                 | J - Width (IN / MM)        | 6.75 / 172                                                                    |
|                 | Color                      | Standard Unpainted, Black, White; Gel-Coat; Yacht Quality, Yacht Quality Plus |
|                 | Approvals                  | Lloyd's Register Type Approval                                                |
|                 | Flame Retardancy           | UL94V-0                                                                       |